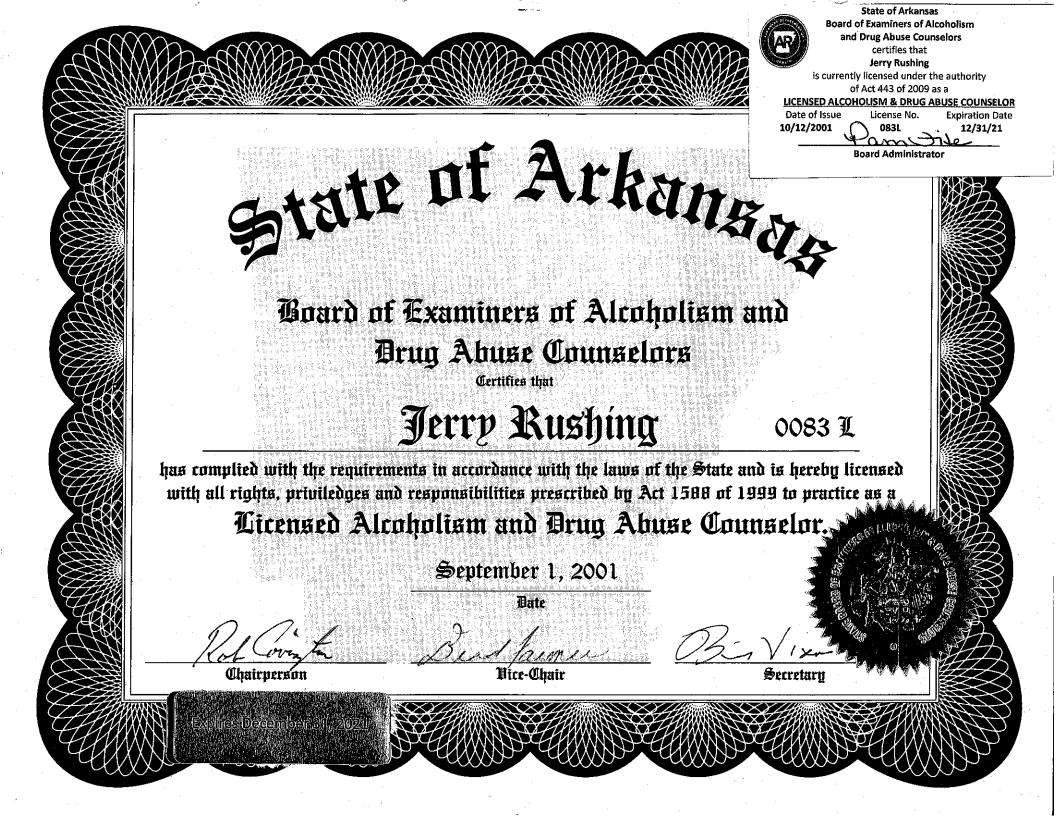

ning Jan 1<sup>st</sup> 2018 ONLY Certified Clinical Supervisors may sign off on areas requiring a Clinical Supervisor signature.

If you have any questions, please contact me at <a href="mailto:ar.asacb@gmail.com">ar.asacb@gmail.com</a> or ph. (501) 749-4040

Sincerely,

Jason C. Skinner

Jason C. Skinner, Administrator ASACB



## National Certification Commission for Addiction Professionals

hereby certifies that Adam Reynolds

has met all of the eligibility standards for Peer Support to individuals with Substance Use Disorders established by the Commission and is hereby conferred the title of



**National Certified Peer Recovery Support Specialist** 

Cerry Certain

Chairperson, NCC AP

**Certification Administrator** 

P00183

Certificate Number:

February 28, 2019

Date Awarded:





# Arkansas Substance Abuse Certification Board

Hereby Certifies

JERRY RUSHING

Who has complied with the requirements established by the Board and has successfully obtained these Standards of Professional Performance, and in doing so, has earned recognition as a

# Advanced Alcohol Drug Counselor

11/21/2019
Issue Date
Certificate Number
Expiration Date

President
Vice-President

A-263

Certificate Number
Expiration Date

Secretary

SEAD

Cosaciaco

AADC

AADC



# Dear LIZ VAN DALSEM

This letter is to let you know that you are a Registered Counselor in Training with the Arkansas Substance Abuse Certification Board. We have received all your paperwork toward your registration. As of 2020/08/05 your CIT registration is <u>valid for 5 years</u>.

This letter is to give to your agency to