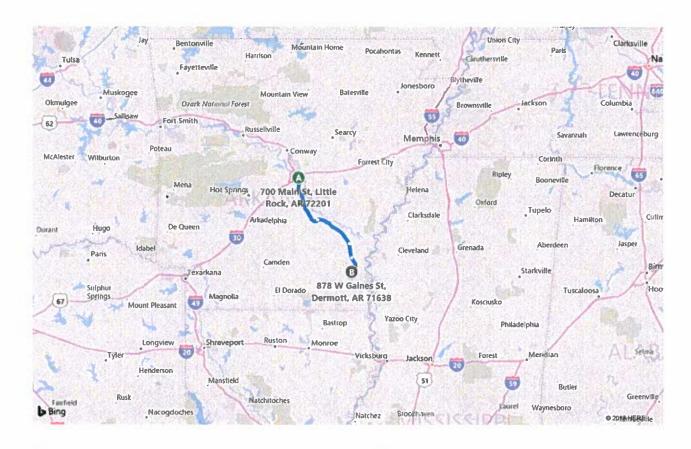

A 700 Main St, Little Rock, AR 72201

B

878 W Gaines St, Dermott, AR 71638

2 hr 16 min , 115 mi Light traffic (23 min delay) Via I-530 S, US-65 S

Dermott Juvenile Treatment Center

This facility is located in Chicot County