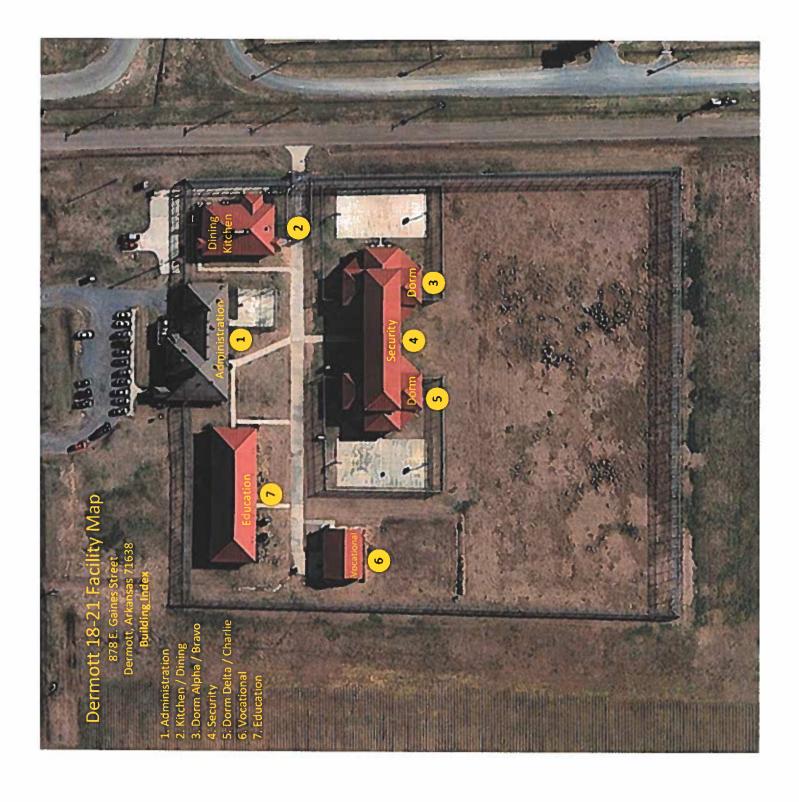

A 700 Main St, Little Rock, AR 72201

B

878 W Gaines St, Dermott, AR 71638

2 hr 16 min , 115 mi Light traffic (23 min delay) Via I-530 S, US-65 S

Dermott Juvenile Treatment Center

This facility is located in Chicot County

## A 700 Main St, Little Rock, AR 72201

| 1   | 1.  | Depart Main St toward W 8th St                                                                    | 0.2 mi          |
|-----|-----|---------------------------------------------------------------------------------------------------|-----------------|
| جا  | 2.  | Turn right onto I-630 W                                                                           | 469 ft          |
| <₁  | 3.  | Turn left onto S Louisiana St                                                                     | 361 ft          |
|