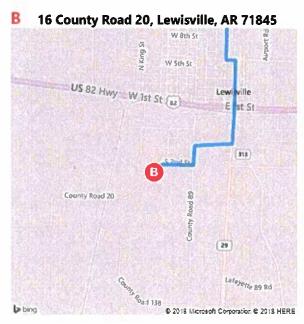

| q                              | 16.<br>17. | Turn right onto S 2nd St  Turn left onto Cunningham St | 0.2 mi<br>33 ft |
|--------------------------------|------------|--------------------------------------------------------|-----------------|
| noth a thing the anticonsequen | 18         | Road name changes to County Road 20 / Lafayette 20 Rd  | 433 ft          |

B 16 County Road 20, Lewisville, AR 71845

These directions are subject to the Microsoft B Service Agreement and are for informational purposes only. No guarantee is made regarding their completeness or accuracy Construction projects, traffic, or other events may cause actual conditions to differ from these results. Map and traffic data © 2018 HERE\*