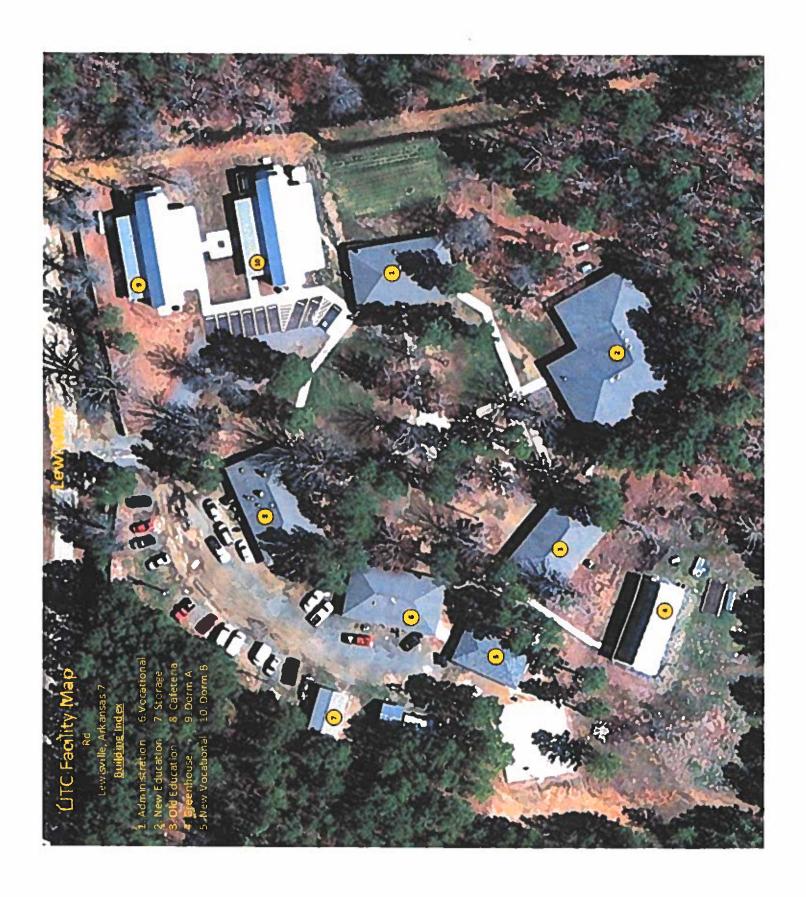

A 700 Main St, Little Rock, AR 72201

В

16 County Road 20, Lewisville, AR 71845

2 hr 38 min , 138 mi Moderate traffic (25 min delay) Via I-30 W, AR-29

Lewisville Juvenile Treatment Center

This facility is in Lafayette County