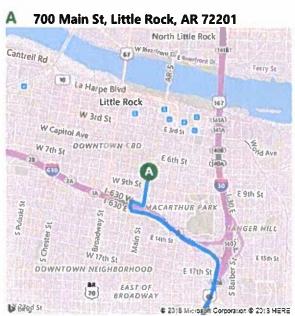

## A 700 Main St, Little Rock, AR 72201

| <b>↑</b>      | 1.  | Depart Main St toward W 8th St                                                                 | 0.2 mi               |
|---------------|-----|------------------------------------------------------------------------------------------------|----------------------|
| ГÞ            | 2.  | Turn right onto I-630 W                                                                        | 469 ft               |
| 4             | 3.  | Turn left onto S Louisiana St                                                                  | 361 ft               |
| 630           | 4.  | Take ramp left and follow signs for I-630 East                                                 | 0.6 mi               |
| 30            | 5.  | At exit 139B, take ramp right for I-30 West toward Airport / Texarkana                         | 1.5 mi               |
| 30            | 6.  | Keep <b>right</b> to stay on <b>I-30 W</b> Pass CITGO on the left in 11.9 mi  Minor Congestion | 106.8 mi, 1 hr 30 mi |
| r             | 7.  | At exit 31, take ramp right for AR-29 toward Hope / Hospital                                   | 0.3 mi               |
| 4             | 8.  | Turn left onto AR-29 / AR-32 / N Hazel St                                                      | 0.2 mi               |
| <b>↑</b>      | 9.  | Keep straight onto AR-29 BR / AR-32 / W 278 / N Hazel St                                       | 0.1 mi               |
| 4             | 10. | Turn left onto AR-29 / Bill Clinton Dr<br>Valero on the corner                                 | 2.4 mi               |
| <b>↑</b>      | 11. | Keep straight onto Bill Clinton Dr                                                             | 2.1 mi               |
| 1             | 12. | Keep straight onto AR-29 / W 23rd St                                                           | 22.5 mi, 29 min      |
| $\rightarrow$ | 13. | Turn right onto W McClendon Rd                                                                 | 0.3 mi               |