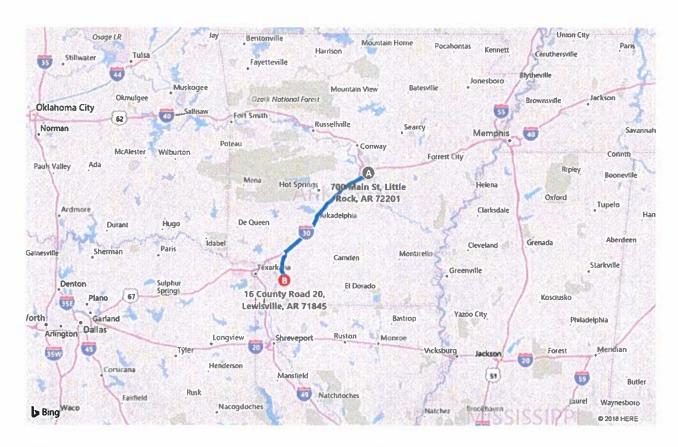

A 700 Main St, Little Rock, AR 72201

В

16 County Road 20, Lewisville, AR 71845

2 hr 38 min , 138 mi Moderate traffic (25 min delay) Via I-30 W, AR-29

Lewisville Juvenile Treatment Center

This facility is in Lafayette County