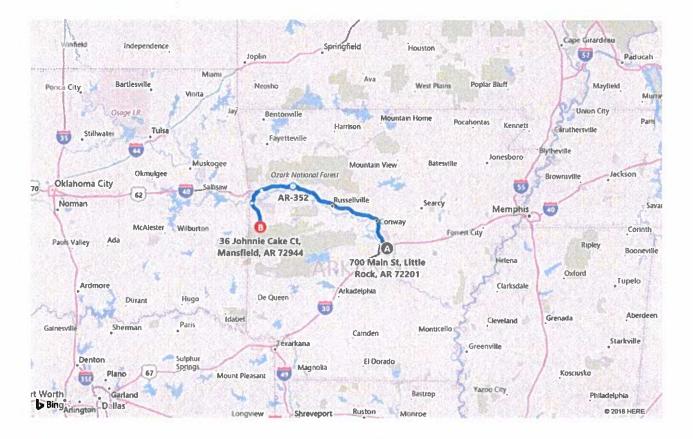

## A 700 Main St, Little Rock, AR 72201

-

.

B 36 Johnnie Cake Ct, Mansfield, AR 72944

3 hr 33 min , 189 mi Moderate traffic (33 min delay) Via I-40 W, I-540 S

Mansfield Juvenile Treatment Center

This facility is located is Sebastian County