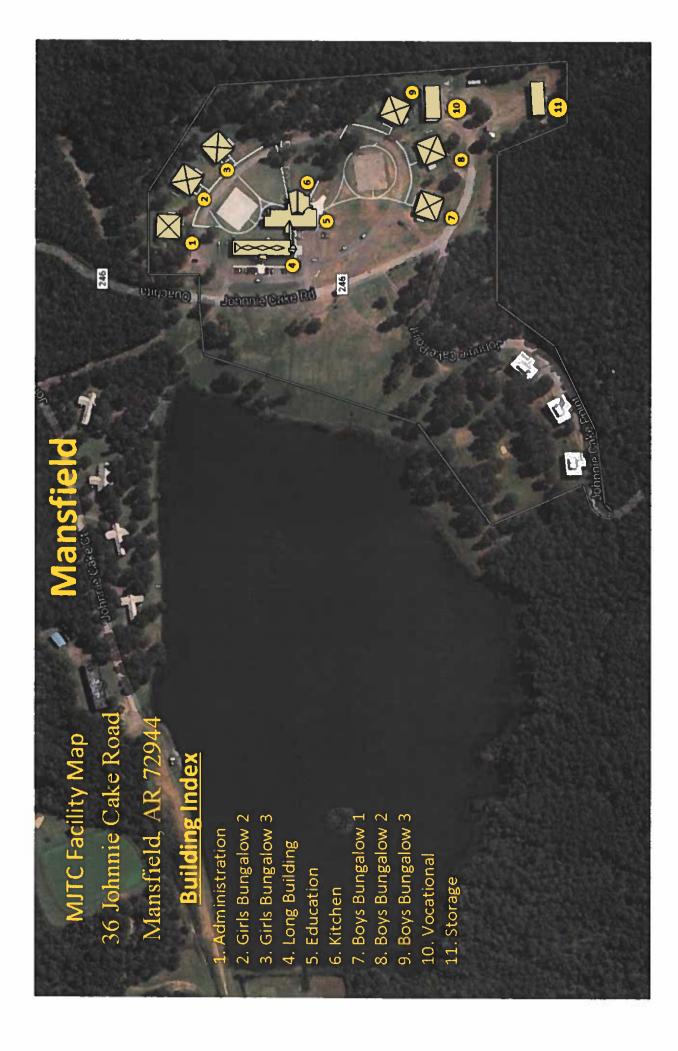

- -

## A 700 Main St, Little Rock, AR 72201

-

.

B 36 Johnnie Cake Ct, Mansfield, AR 72944

3 hr 33 min , 189 mi Moderate traffic (33 min delay) Via I-40 W, I-540 S

Mansfield Juvenile Treatment Center

This facility is located is Sebastian County

## A 700 Main St, Little Rock, AR 72201

| 1        | 1.  | Depart Main St toward W 7th St                                                                                          | 0.3 mi                |
|----------|-----|-------------------------------------------------------------------------------------------------------------------------|-----------------------|
| Þ        | 2.  | Turn right onto E 3rd St                                                                                                | 0.1 mi                |
| ſ